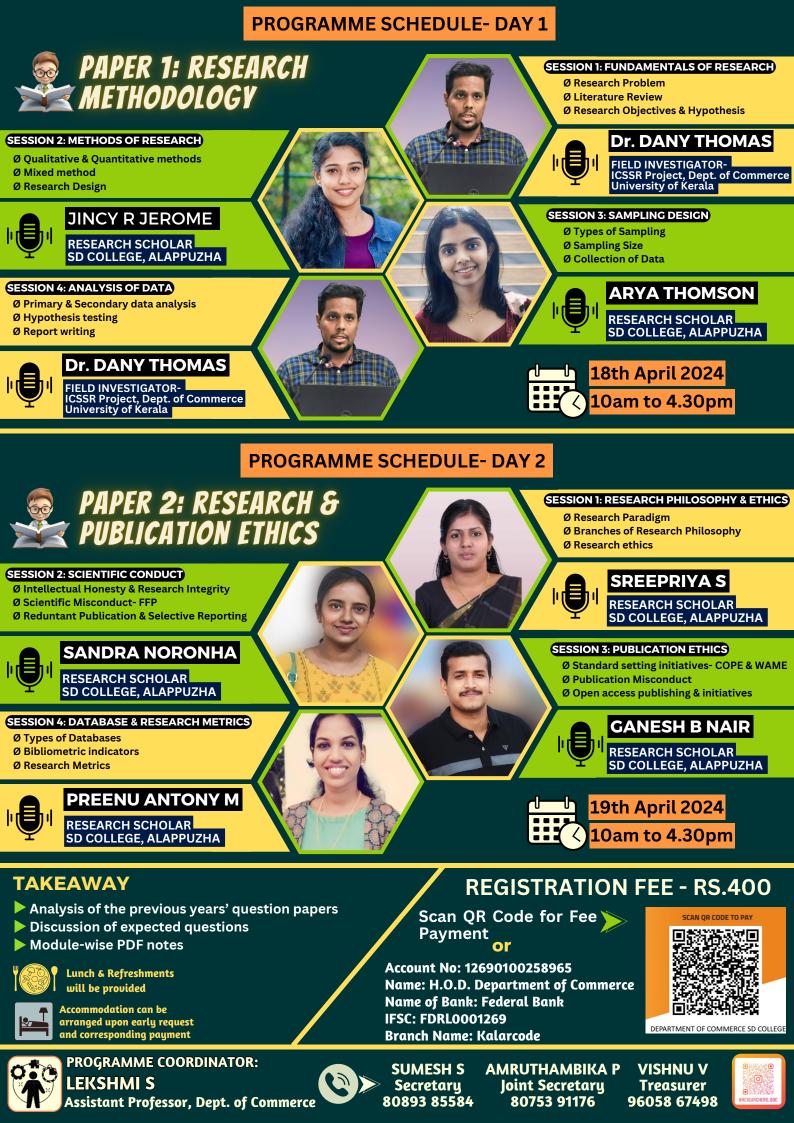

## SANATANA DHARMA COLLEGE, ALAPPUZHA (RE-ACCREDITED BY NAAC WITH A+ GRADE) P.G. & RESEARCH DEPARTMENT OF COMMERCE

Research Forum Presents

 TWO DAY ORIENTATION ON

 Ph.D. COURSE WORK

 DAY1: RESEARCH METHODOLOGY

DAY 2: RESEARCH & PUBLICATION ETHICS

About the Proaramme

The Ph.D. Coursework examination is highly relevant for research scholars to efficiently accomplish their research goals and it paves a crucial path for success. PG & Research **Department of Commerce at Sanatana** Dharma College, Alappuzha, established in 1946 and affiliated with the University of Kerala, offers a comprehensive programme that is solely designed for tackling the coursework exam. This programme is designed by the Research Forum as a part of the "Peer Learning Series" which signifies a dedication to excellence in research and education. Recognizing its important role, this orientation programme equips the Ph.D. scholars with the research skills, and

10am to 4.30pm

DHARM

COLLEGE

PLS-16

Peer Learning Series

BRING SHARE LEARN

18th & 19th April 2024