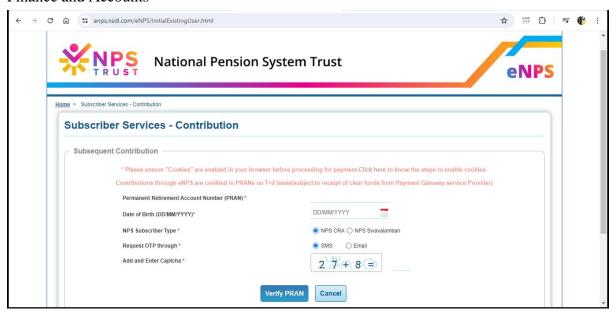

#### SANATANA DHARMA COLLEGE

#### **ALAPPUZHA**

Affiliated to the University of Kerala Reaccredited by NAAC with A+ grade





Governance, Leadership and

Management

6.2.2

**ERP Interface – Screenshots** 



#### **USER INTERFACES**

#### I. Administration



a) SAAS Campus Genie Login Page



b) SAAS Campus Genie Faculty Home Page





c) SAAS Campus Genie Attendance Entry



d) Library access link in College website









#### II. Finance and Accounts



a. Pension Website



b. State Insurance Website





#### c. SPARK Login Page



d. Accountant General Website





e. State Higher Education Department Website

#### III. Admission and Support



d) Admission Information and Assistance – College Website Home Page





- e) Admission Link to University Portal in College Website
  - f) Management Admission College Website



g) Admission Portal – University of Kerala



#### IV. Examinations



h) University of Kerala Examinations Portal for UG - College Login



i) University of Kerala Examinations Portal for UG – Exam Registration, CE Mark Entry features





j) University of Kerala Portal for PG – Student Life Cycle Management (SLCM) Portal showing Semester registration, Course Allocation, CA marks entry and approval, Examination Regi