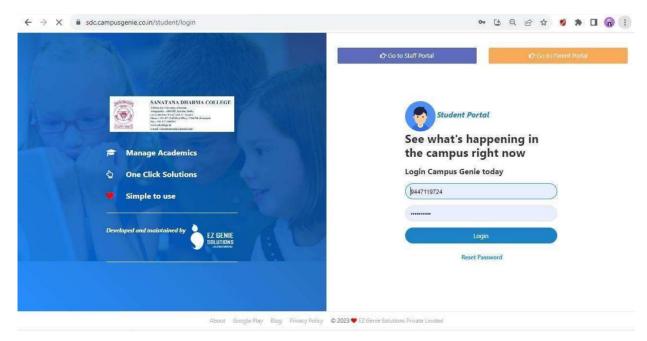

#### I. Administration

a) SAAS Campus Genie Login Page

b) SAAS Campus Genie Faculty Home Page

c) SAAS Campus Genie Attendance Entry

d) Library access link in College website