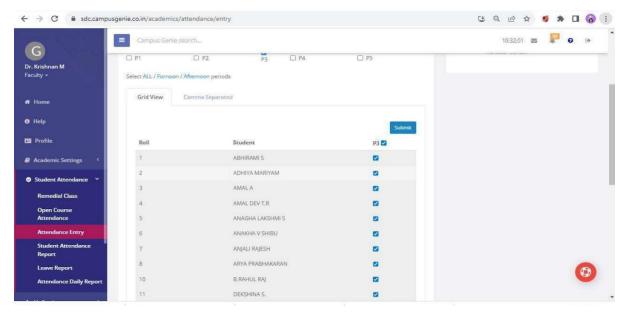

#### I. Administration

a) SAAS Campus Genie Login Page

b) SAAS Campus Genie Faculty Home Page

c) SAAS Campus Genie Attendance Entry

d) Library access link in College website