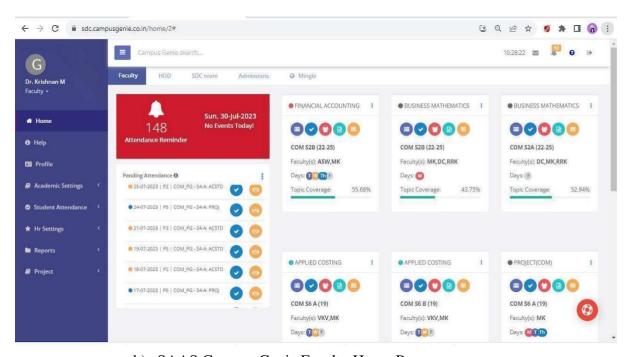

#### I. Administration

a) SAAS Campus Genie Login Page

b) SAAS Campus Genie Faculty Home Page

c) SAAS Campus Genie Attendance Entry

d) Library access link in College website